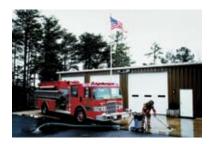

Where ordinary sump pumps leave a level of one to one-and-a-half inches of liquid on the ground, the Flood Sucker removes liquids and brings surfaces to a completely dry stage.

This unit is effective in helping flood-stricken customers clean and dry their flood-damaged carpets, floors, basements and more. It cuts man hours by eliminating the time-consuming task of manually dumping the vacuum canister.